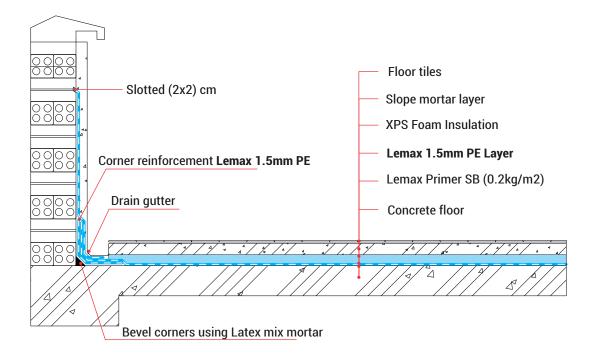

# Waterproof & heat insulation for roof floor using LEMAX 1.5mm PE

System structure

Product images and construction equipment and tools

#### Edge overlap

- Start gluing the waterproofing membrane from the lowest points or grooves, as water will flow through or parallel to those grooves but not back. The residue at the membrane levels will be used to install the overlapping panels in order, the next membrane will overlap the previous one. Begin construction of the membrane by unrolling the roll of Lemax 1.5mm PE membrane and aligning it with the side seams.
- Unroll half of the roll and stand on the unrolled part to prevent the roll from moving. The minimum overlap at the side of the membrane is 70mm and the end is 100mm.

#### NOTES WHEN APPLYING Self-Adhesive Membrane LEMAX 1.5MM

- At overlap, the seam must be from 7cm to 10cm, use a trowel to seal the junction.
- Weak sites need reinforcement: This prolongs the adhesion quality and membrane life. Therefore, focus on reinforcing weak points such as: Baseline corners, expansion joints, pipe necks.
- If there is a phenomenon of air bubbles appearing to blister the membrane after application, puncture the area with a sharp object to release all the air, then glue another sheet over with an overlap seam of 50mm.
- After applying the waterproof membrane system, it is necessary to immediately make a protective layer to avoid tearing or damaging the membrane due to circulation, transportation of tools and equipment, and steel placement.
- Apply the protective layer as soon as possible. If left for a long time, the membrane will be blistered from the glued surface due to expansion under temperature changes.