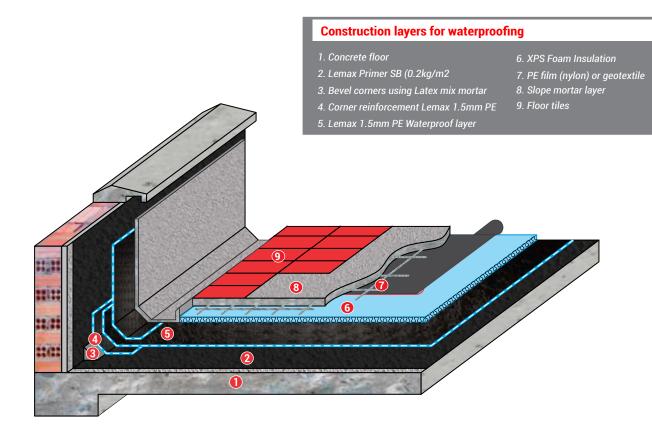

# Waterproof & heat insulation for roof floor using LEMAX 1.5mm PE

System structure

Product images and construction equipment and tools

# Waterproof & heat insulation for roof floor using LEMAX 1.5mm PE

| Product images and construction equipment and tools |                                                                                                                                                                                                                                                                                                                                                                                                                                                                                                                                                                                                                                                                                                                                                                                                                                                                                                                                                                                                                                                                                                                                                                                                                                                                                                                                                                                                                                                                                                                                                                                                                                                                                                                                                                                                                                                                                                                                                                                                                                                                                                                                |                                    |
|-----------------------------------------------------|--------------------------------------------------------------------------------------------------------------------------------------------------------------------------------------------------------------------------------------------------------------------------------------------------------------------------------------------------------------------------------------------------------------------------------------------------------------------------------------------------------------------------------------------------------------------------------------------------------------------------------------------------------------------------------------------------------------------------------------------------------------------------------------------------------------------------------------------------------------------------------------------------------------------------------------------------------------------------------------------------------------------------------------------------------------------------------------------------------------------------------------------------------------------------------------------------------------------------------------------------------------------------------------------------------------------------------------------------------------------------------------------------------------------------------------------------------------------------------------------------------------------------------------------------------------------------------------------------------------------------------------------------------------------------------------------------------------------------------------------------------------------------------------------------------------------------------------------------------------------------------------------------------------------------------------------------------------------------------------------------------------------------------------------------------------------------------------------------------------------------------|------------------------------------|
|                                                     | Lemay                                                                                                                                                                                                                                                                                                                                                                                                                                                                                                                                                                                                                                                                                                                                                                                                                                                                                                                                                                                                                                                                                                                                                                                                                                                                                                                                                                                                                                                                                                                                                                                                                                                                                                                                                                                                                                                                                                                                                                                                                                                                                                                          | Revinex                            |
| Lemax 1.5mm PE                                      | Lining Lemax SB Primer                                                                                                                                                                                                                                                                                                                                                                                                                                                                                                                                                                                                                                                                                                                                                                                                                                                                                                                                                                                                                                                                                                                                                                                                                                                                                                                                                                                                                                                                                                                                                                                                                                                                                                                                                                                                                                                                                                                                                                                                                                                                                                         | Revinex                            |
|                                                     | NEOTEX                                                                                                                                                                                                                                                                                                                                                                                                                                                                                                                                                                                                                                                                                                                                                                                                                                                                                                                                                                                                                                                                                                                                                                                                                                                                                                                                                                                                                                                                                                                                                                                                                                                                                                                                                                                                                                                                                                                                                                                                                                                                                                                         | Jointex<br>New York and the second |
| Expasion tape                                       | Neotex <sup>®</sup> PU Joint                                                                                                                                                                                                                                                                                                                                                                                                                                                                                                                                                                                                                                                                                                                                                                                                                                                                                                                                                                                                                                                                                                                                                                                                                                                                                                                                                                                                                                                                                                                                                                                                                                                                                                                                                                                                                                                                                                                                                                                                                                                                                                   | Jointex®                           |
|                                                     | Sale of the second seco |                                    |
| Brush – Roller                                      | Stirrer                                                                                                                                                                                                                                                                                                                                                                                                                                                                                                                                                                                                                                                                                                                                                                                                                                                                                                                                                                                                                                                                                                                                                                                                                                                                                                                                                                                                                                                                                                                                                                                                                                                                                                                                                                                                                                                                                                                                                                                                                                                                                                                        | Handheld Torch                     |